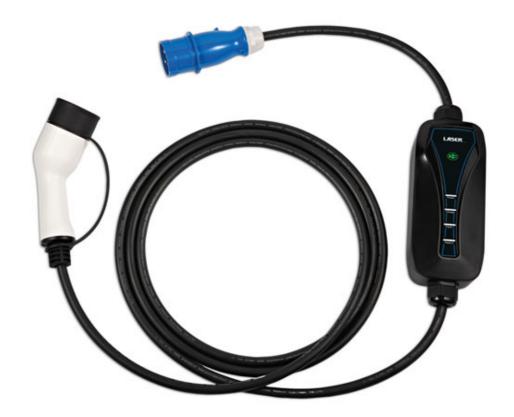

## EV Charging Cable - Type 2 Female to Commando Plug

A portable mains charger for use on any BEV (Battery Electric Vehicle) and PHEV (Plug-in Hybrid Electric Vehicle) that uses a Type 2 connector. Suitable for outdoor use, such as at campsites, it features a 5 metre long cable with a 3 pin Commando plug with a maximum power output 7.4kW. Supplied in a zip-up carry-case so that it can be kept safely and tidily in the vehicle when not in use.

## **Additional Information**

- 5m long BEV/PHEV charging cable with controller, featuring a Type 2 vehicle plug (female) to Single Phase Commando (blue), for outdoor charging, supplied with carry bag.
- Single phase voltage up to 220/230V AC, for charging at up to 7.4kW.
- Tested to 2,500V DC. Operating temperature: -30C to +50C. Connectors made from durable polycarbonate with copper alloy contacts.
- Applications include: Audi, BMW, Hyundai, Jaguar, Kia, Lucid Air, Mercedes, MINI, Nissan Leaf (2018), Porsche, Range Rover P400e, Renault, Smart, Tesla, Toyota, Volkswagen, Volvo.
- IP55 rated, IEC, UL, TUV, CE & UKCA compliant. Charger with a Type 2 plug to 3 pin standard UK mains plug for domestic charging • also available, please see Part No. 8628.