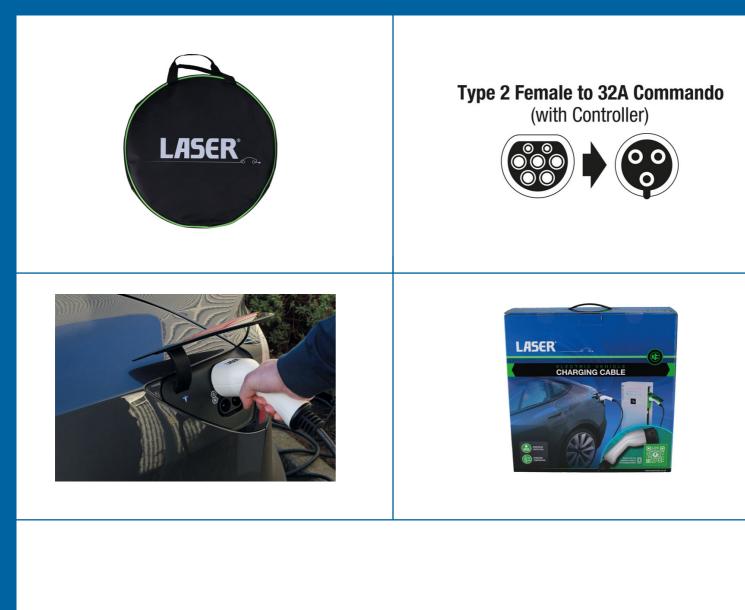

## EV Charging Cable - Type 2 Female to Commando Plug

A portable mains charger for use on any BEV (Battery Electric Vehicle) and PHEV (Plug-in Hybrid Electric Vehicle) that uses a Type 2 connector. Suitable for outdoor use, such as at campsites, it features a 5 metre long cable with a 3 pin Commando plug with a maximum power output 7.4kW. Supplied in a zip-up carry-case so that it can be kept safely and tidily in the vehicle when not in use.

## **Additional Information**

- 5m long BEV/PHEV charging cable with controller, featuring a Type 2 vehicle plug (female) to Single Phase Commando (blue), for outdoor charging, supplied with carry bag.
- Single phase voltage up to 220/230V AC, for charging at up to 7.4kW.
- Tested to 2,500V DC. Operating temperature: -30C to +50C. Connectors made from durable polycarbonate with copper alloy contacts.
- Applications include: Audi, BMW, Hyundai, Jaguar, Kia, Lucid Air, Mercedes, MINI, Nissan Leaf (2018), Porsche, Range Rover P400e, Renault, Smart, Tesla, Toyota, Volkswagen, Volvo.
- IP55 rated, IEC, UL, TUV, CE & UKCA compliant. Charger with a Type 2 plug to 3 pin standard UK mains plug for domestic charging • also available, please see Part No. 8628.